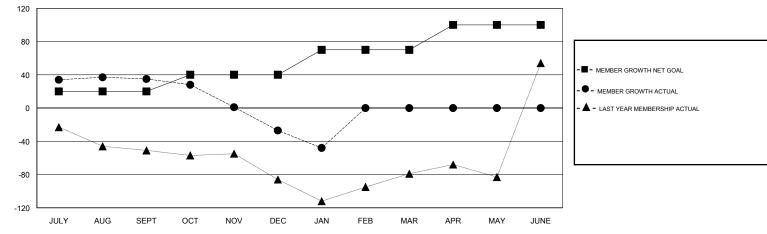

## EK PHANG BOBBY ENG GMT:

| GMT: EK PHANG BOBBY ENG |               |           | LOCATION GUAM |                       |                           | GMT CA                  |                                                    |  |
|-------------------------|---------------|-----------|---------------|-----------------------|---------------------------|-------------------------|----------------------------------------------------|--|
|                         | Club          | S         |               | Members               |                           |                         |                                                    |  |
|                         | RESULTS FOR   | 2018-2019 |               | RESULTS FOR 2018-2019 |                           |                         |                                                    |  |
| QUARTER                 | NEW CLUB GOAL | NEW CLUBS | DROPPED CLUBS | QUARTER               | MEMBER GROWTH NET<br>GOAL | MEMBER GROWTH<br>ACTUAL | DROPPED<br>MEMBERS ACTUAL<br>(including transfers) |  |
| JULY/AUG/SEPT           | 1             | 0         | 0             | JULY/AUG/SEPT         | 20                        | 93                      | 44                                                 |  |
| OCT/NOV/DEC             | 1             | 0         | 0             | OCT/NOV/DEC           | 20                        | 22                      | 82                                                 |  |
| JAN/FEB/MAR             | 1             | 0         | 0             | JAN/FEB/MAR           | 30                        | 5                       | 24                                                 |  |
| APR/MAY/JUNE            | 1             | 0         | 0             | APR/MAY/JUNE          | 30                        | 0                       | 0                                                  |  |