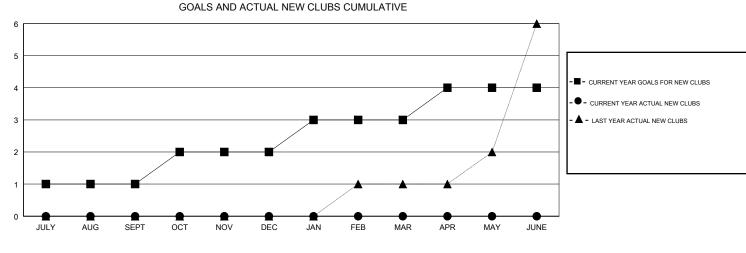

## EK PHANG BOBBY ENG GMT:

| GMT: EK PHANG BOBBY ENG |               |           | LOCATION GUAM |                       |                           | GMT CA                  |                                                    |  |
|-------------------------|---------------|-----------|---------------|-----------------------|---------------------------|-------------------------|----------------------------------------------------|--|
|                         | Club          | S         |               | Members               |                           |                         |                                                    |  |
|                         | RESULTS FOR   | 2018-2019 |               | RESULTS FOR 2018-2019 |                           |                         |                                                    |  |
| QUARTER                 | NEW CLUB GOAL | NEW CLUBS | DROPPED CLUBS | QUARTER               | MEMBER GROWTH NET<br>GOAL | MEMBER GROWTH<br>ACTUAL | DROPPED<br>MEMBERS ACTUAL<br>(including transfers) |  |
| JULY/AUG/SEPT           | 1             | 0         | 0             | JULY/AUG/SEPT         | 20                        | 93                      | 44                                                 |  |
| OCT/NOV/DEC             | 1             | 0         | 0             | OCT/NOV/DEC           | 20                        | 22                      | 82                                                 |  |
| JAN/FEB/MAR             | 1             | 0         | 0             | JAN/FEB/MAR           | 30                        | 5                       | 24                                                 |  |
| APR/MAY/JUNE            | 1             | 0         | 0             | APR/MAY/JUNE          | 30                        | 0                       | 0                                                  |  |